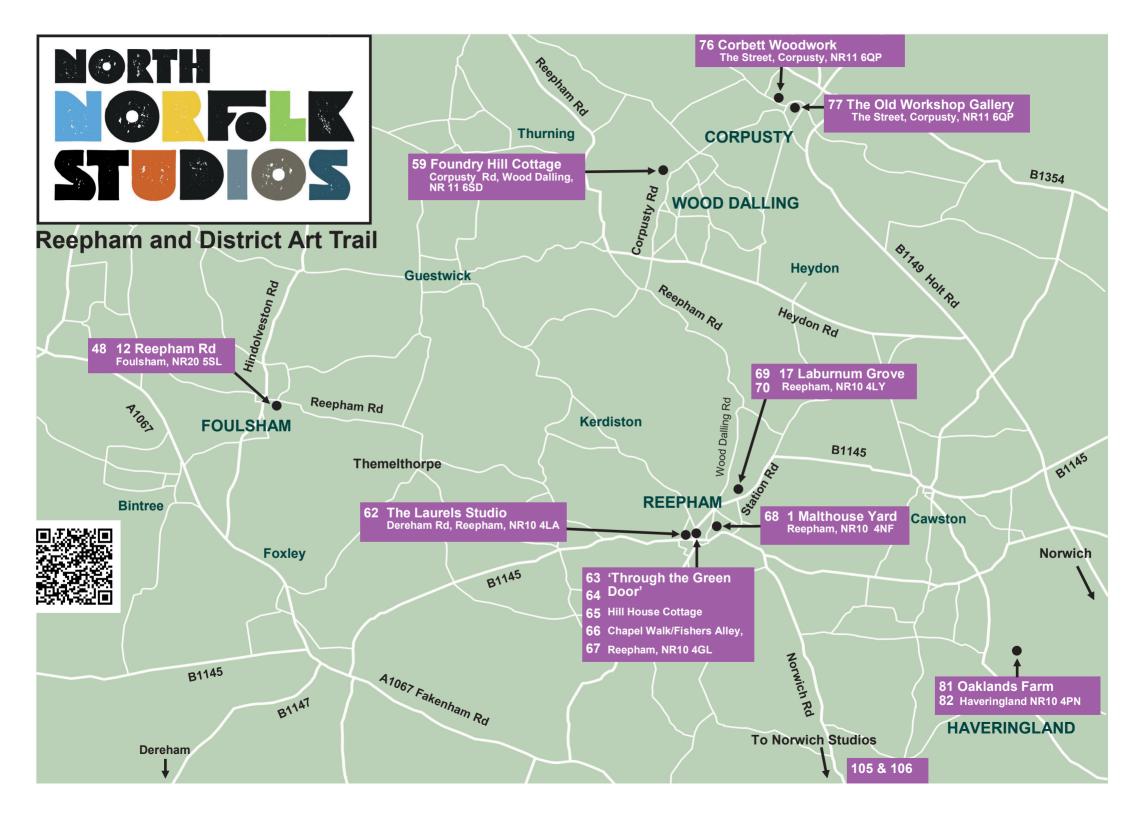

## Reepham & District Art Trail 2024

Nine venues with fifteen artists covering Corpusty, Wood Dalling, Foulsham, Haveringland and the historic market town of Reepham

See the individual artists' listings in the guide for opening times, dates and directions

Printed by: NORFOLK PRINT & DESIGN, Market Place, Reepham, NR10 4JJ 

■ ben@norfolkprintdesign.co.uk 

□ 07584 240245

Reepham & District Trail Map inside

A REEPHAM ROTARY PROJECT