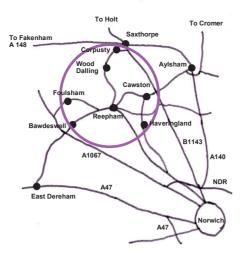

## Reepham & District Art Trail 2024

Nine venues with fifteen artists covering Corpusty, Wood Dalling, Foulsham, Haveringland and the historic market town of Reepham

See the individual artists' listings in the guide for opening times, dates and directions

# Reepham & District Art Trail

25th May to 2nd June 2024

Paintings, prints, drawing, woodcraft, glass, metalwork, textiles, ceramics, sculpture, jewellery, mixed media, and furniture making